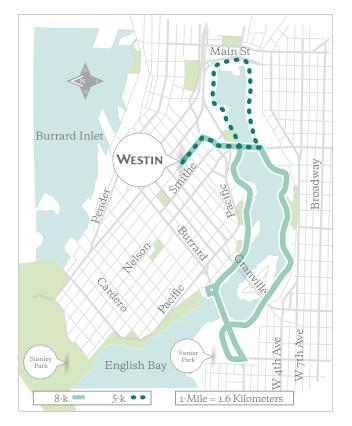

## 5k route

- 1. Turn left on Robson.
- 2. Run past the Terry Fox Sculpture; turn right around the stadium.
- Go down two sets of stairs. Stay right and take road ramp down to set of lights at corner of Terry Fox Way and Pacific Blvd; cross intersection and go up pedestrian walkway over the Cambie St. Bridge.
- 4. Run on the bridge until you come to a stairway.
- 5. Go down the stairs and turn right.
- 6. Follow the green Seaside signs.
- Run in front of Science World and follow the path to the other side of False Creek.
- 8. Turn right under Cambie Bridge (kids playground on left).
- 9. At stop sign, head right onto ramp and up to the bridge.
- 10. Follow the green sign back to the Stadium retracing your steps down the pedestrian walkway and back to the hotel.

## 8k route

- 1. Follow steps 1-4 above.
- 2. Go down the stairs and head straight on the Seaside walkway.
- 3. Take the first left after Burrard Bridge.
- 4. Turn left onto Chestnut.
- 5. Turn left on Cornwall; cross over the Burrard Bridge.
- 6. Turn left onto the stairway; follow the path along the bridge.
- Cross Beach Ave. Just before you reach the water, you will find Seaside walkway.
- 8. Turn left and follow the green signs back to Cambie Bridge.
- 9. Turn left under the bridge
- 10. Follow steps 9 & 10 above.